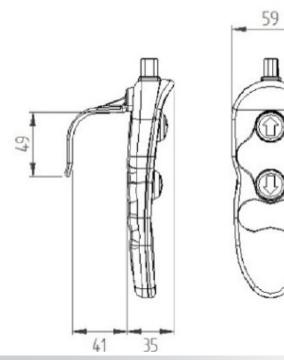

## Images & Reference Dimensions

Collar & brass connector

6451 Pneumatic Hand control